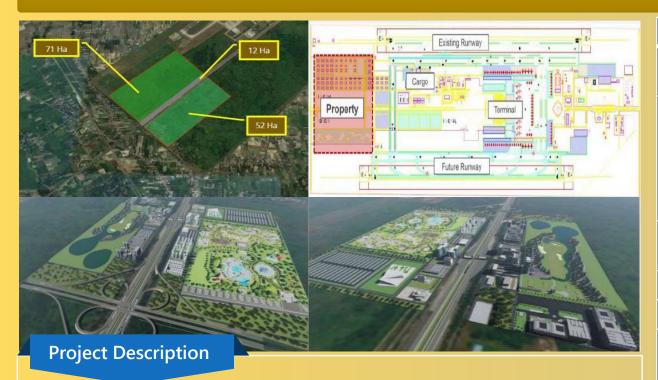

## **AIRPORT CITY**

Kualanamu Airport City consist of commercial area for both business and leisure area such as hotel, market, hospital, theme park, retail, and golf park. Equipped with E-Commerce Center Warehouses and an Integrated Commercial Area with Factory Outlet and MICE provides the concept of an integrated cluster with mixed use property types to complement each other for creating new market in the region. As one of the largest airports in Indonesia, Kualanamu has humongous opportunity to create the commercial and business market. Supported by the ease accessibility such as integrated railink, existing toll road which is only 24 km from Medan City (the capital city of North Sumatra), and surrounded mostly by local housing and few commercial building makes Kualanamu Airport has a lot of opportunities to be developed. The development of these projects will be priority in Indonesia and give experience that do not exist in other area. Each building has their own feasibility, so investor is able to choose their preference suit one's taste.

| Key Investment highlight      |                                                                                                                                                                                                                                                                                |
|-------------------------------|--------------------------------------------------------------------------------------------------------------------------------------------------------------------------------------------------------------------------------------------------------------------------------|
| Location                      | Kualanamu International Street, Beringin Subdistrict, Deli<br>Serdang Regency                                                                                                                                                                                                  |
| Estimated Investment<br>Value | <ul> <li>Airport City: USD262.57 million or equal to IDR 3.9 trillion</li> <li>E-Commerce Center Warehouses: USD6.73 million or equal to IDR100 billion</li> <li>Integrated Commercial Area: USD55.47 million or equal to IDR824 billion</li> <li>(\$1 = IDR14,853)</li> </ul> |
| Land                          | Airport City: 135 Ha; E-Commerce Center Warehouses: 2<br>Ha; and Integrated Commercial Area: 20 Ha                                                                                                                                                                             |
| Business Scheme               | Financing and Direct Investment                                                                                                                                                                                                                                                |
| Project Owner                 | PT. Angkasa Pura II and PT. Angkasa Pura Aviasi                                                                                                                                                                                                                                |
| Financial Feasibility         | IIR divided per each project but at least 13.49% with payback period as long 11 years. BOT period up to 32 years with the right to develop and operate                                                                                                                         |